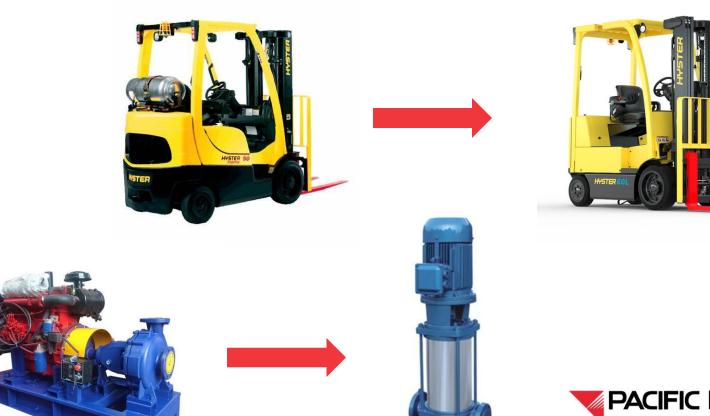

# Fuel Switching – Replacing propane or diesel with electric Pre-approval required

Propane to electric forklifts

Diesel to electric pumps

#### Wattsmart Business Fuel Switching Example – Propane Forklifts

**OLD:** Three propane powered forklifts

<u>Upgrade:</u> Three electric powered forklifts

**Cost:** \$131,430

**Incentive:** \$40,862 (31% of cost)

#### Wattsmart Business Fuel Switching Example – Diesel Irrigation Pump

OLD: 75 HP irrigation pump, powered by diesel generator

**Upgrade:** Electric service with VFD

**Cost:** \$34,182

**Incentive:** \$11,798 (35% of cost)