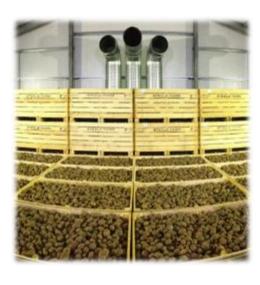

### Farm & Dairy Upgrades

Vacuum Pump VFD \$206 per hp

Automatic Milker Takeoffs \$294 each

Potato or Onion Fan VFD \$219 / fan hp

Heat Recovery - Refrigeration Units \$0.28 per kWh annual savings

Milk Precooling with Well Water \$0.28 per kWh annual savings