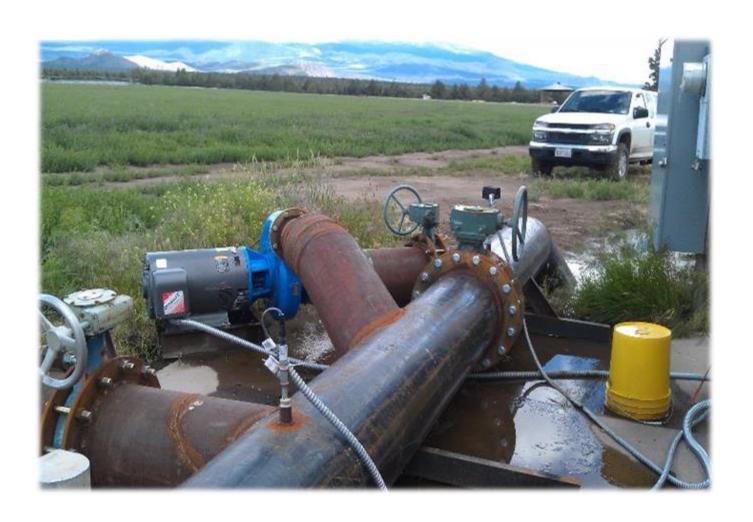

#### Wattsmart Business Fuel Switching Example – Diesel Irrigation Pump

OLD: 75 HP irrigation pump, powered by diesel generator

**Upgrade:** Electric service with VFD

**Cost:** \$34,182

**Incentive:** \$11,798 (35% of cost)

**Net Cost:** \$22,384

**Energy Reduction:** 49,160 kWh/year

**Annual Savings:** \$5,596 per year

Payback: 4 years