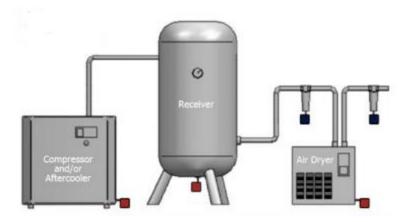

### **Compressed Air Incentives**

#### VFD air compressors

- Up to 75 hp single compressor
- Savings from \$1,500 to as much as \$9,000 / yr
- Incentive calculated at \$0.28/kWh of savings (caps may apply)

### Compressed Air Incentives

#### Other upgrades

- Refrigerated cycling dryer
- Zero-loss condensate drain
- Receiver capacity addition
- Outside air intake