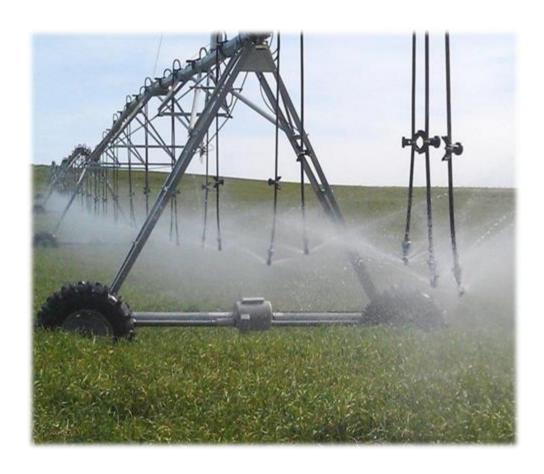

### Irrigation – Details

#### Important restrictions:

- 1. Retrofit installations only not brand new systems which will have new components anyway. (*Except VFDs* those can be on new systems)
- 2. Incentives are limited to mobile systems wheel lines, hand lines, pivots, linears. Fixed-in-place systems are not eligible. (*Except VFDs* those can be on fixed-in-place systems)
- 3. Incentive caps: 1 yr payback or 70% project cost

#### Wattsmart Business Irrigation Pump Example – 40 hp Pump VFD

Pump sometimes serves 2 fields, sometimes only 1

**Cost:** \$8,000

**Incentive:** \$3,954 (34% of cost)

**Net Cost:** \$4,046

**Energy Reduction:** 18,474 kWh/year

**Annual Savings:** \$1,293 per year

Payback: 3.1 years

### Is a VFD Right for Your Pump?

- Is the pump oversized?
- Is it throttled?
- Is there more than one pressure or flow setpoint?
- Pumping level in well varies?