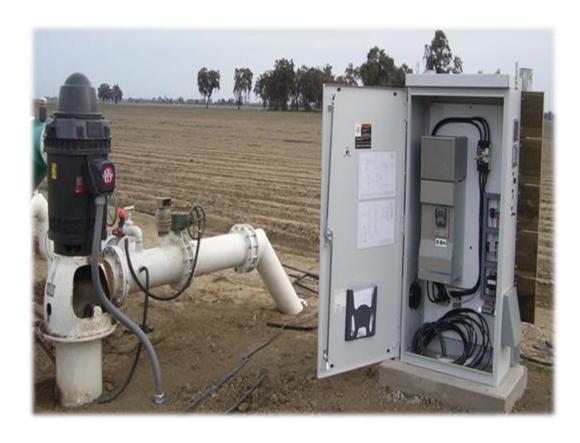

### Irrigation – Details

#### Wattsmart Business Irrigation Pump Example – 40 hp Pump VFD

Pump sometimes serves 2 fields, sometimes only 1

**Cost:** \$8,000

**Incentive:** \$3,954 (34% of cost)

**Net Cost:** \$4,046

**Energy Reduction:** 18,474 kWh/year

**Annual Savings:** \$1,293 per year

Payback: 3.1 years