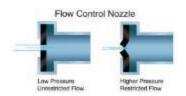

### Other Irrigation Upgrades

• Sprinklers – rotators, spray-type, impacts replacing same design flow or less

\$2 each

Regulators – same design pressure or less

\$3 each

\$1.50 ea

\$2 each

Pivot sprinkler package