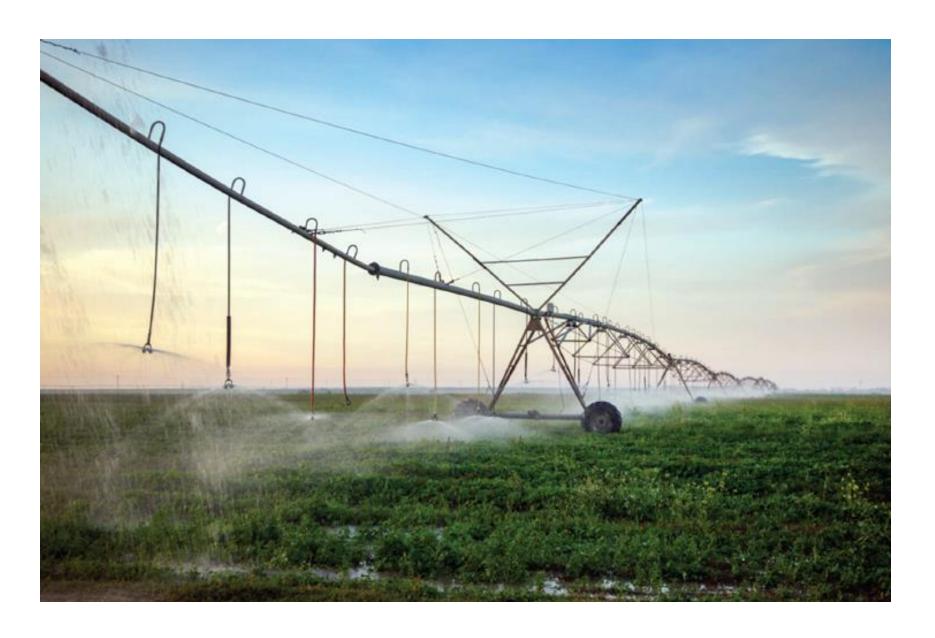

### Agriculture

### Irrigation – Details

### Important restrictions:

- 1. Retrofit installations only not brand new systems, which will have new components anyway. (Except VFDs those can be on new systems)
- 2. Incentives are limited to mobile systems wheel lines, hand lines, pivots, linears. Fixed-in-place systems are not eligible. (Except VFDs those can be on fixed-in-place systems)
- 3. Incentive caps: 1 year payback or 70% project cost

## Other Irrigation Upgrades

| Sprinklers – rotators, spray-type, impacts replacing same design flow or less | \$2 each           |
|-------------------------------------------------------------------------------|--------------------|
| Regulators – same design pressure or less                                     | \$3 each           |
| Nozzles, flow controlling nozzles                                             | \$1.50 each        |
| Gaskets and drains                                                            | \$2 each           |
| Pivot sprinkler package                                                       | \$2 - \$7 per drop |