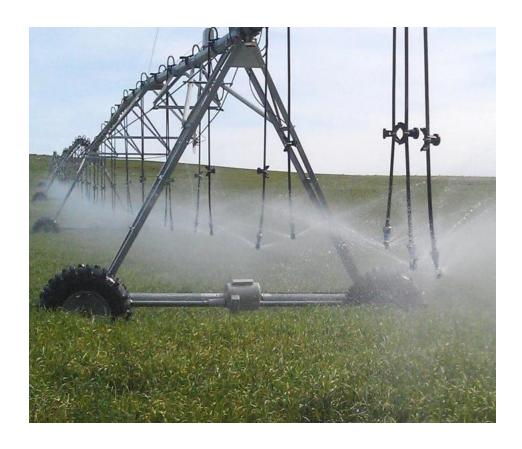

# Wattsmart® Business Irrigation Pump Example – 40 hp Pump VFD

A pump sometimes serves 2 fields, sometimes only 1.

| Cost      | \$8,000               |
|-----------|-----------------------|
| Incentive | \$3,954 (49% of cost) |
| Net Cost  | \$4,046               |

### Is a VFD Right for Your Pump?

- Is the pump oversized?
- Is it throttled?
- Is there more than one pressure or flow setpoint?
- Does the pumping level in well vary?

### Irrigation – Details

### Important restrictions:

- 1. Retrofit installations only not brand new systems, which will have new components anyway. (Except VFDs those can be on new systems)
- 2. Incentives are limited to mobile systems wheel lines, hand lines, pivots, linears. Fixed-in-place systems are not eligible. (Except VFDs those can be on fixed-in-place systems)
- 3. Incentive caps: 1 year payback or 70% project cost