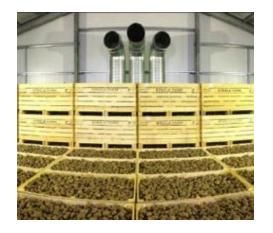

### Farm & Dairy Upgrades

Vacuum Pump VFD \$206 per hp

Potato or Onion Fan VFD \$219 / fan hp

Heat Recovery - Refrigeration Units \$0.28 per kWh annual savings

Automatic Milker Takeoffs \$294 each

Milk Precooling With Well Water \$0.28 per kWh annual savings

### Farm & Dairy Upgrades

- High efficiency circulating fans
- High efficiency ventilation fans
- Programmable ventilation controllers
- Chiller upgrade (custom projects)

- Amount depends on fan diameter
- \$25 per fan controlled
- \$0.28/kWh annual savings (caps may apply)