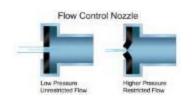

### Is a VFD Right for Your Pump?

- Is the pump oversized?
- Is it throttled?
- Is there more than one pressure or flow setpoint?
- Does the pumping level in well vary?