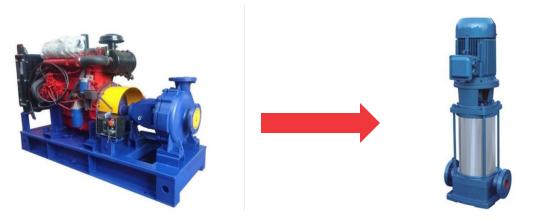

# Wattsmart® Business Fuel Switching Example – Diesel Irrigation Pump

Old: 75 hp irrigation pump, powered by diesel generator

Upgrade: Electric service with VFD

| Cost      | \$34,182               |
|-----------|------------------------|
| Incentive | \$11,798 (35% of cost) |
| Net Cost  | \$22,384               |

| Energy Reduction | 49,160 kWh/year  |  |  |  |  |
|------------------|------------------|--|--|--|--|
| Annual Savings   | \$5,596 per year |  |  |  |  |
| Payback          | 4 years          |  |  |  |  |