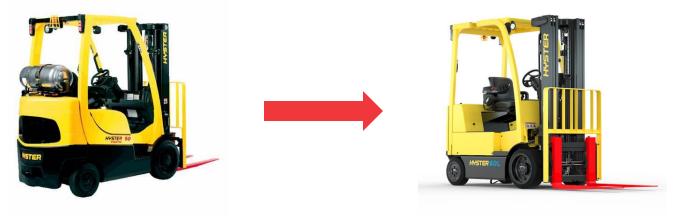

# Wattsmart® Business Fuel Switching Example – Propane Forklifts

Old: Three propane-powered forklifts

Upgrade: Three electric-powered forklifts

| Cost      | \$131,430              |  |  |  |  |
|-----------|------------------------|--|--|--|--|
| Incentive | \$40,862 (31% of cost) |  |  |  |  |
| Net Cost  | \$90,658               |  |  |  |  |

| Energy Reduction | 145,938 kWh/year  |  |  |  |  |
|------------------|-------------------|--|--|--|--|
| Annual Savings   | \$22,642 per year |  |  |  |  |
| Payback          | 4 years           |  |  |  |  |