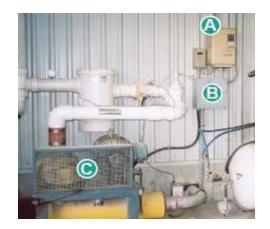

### Compressed Air Incentives

### VFD air compressors

- Up to 75 hp single compressor are eligible for post-install rebate
- Savings from \$1,500 to as much as \$9,000/year
- Incentive calculated at \$0.28/kWh of savings (caps may apply)